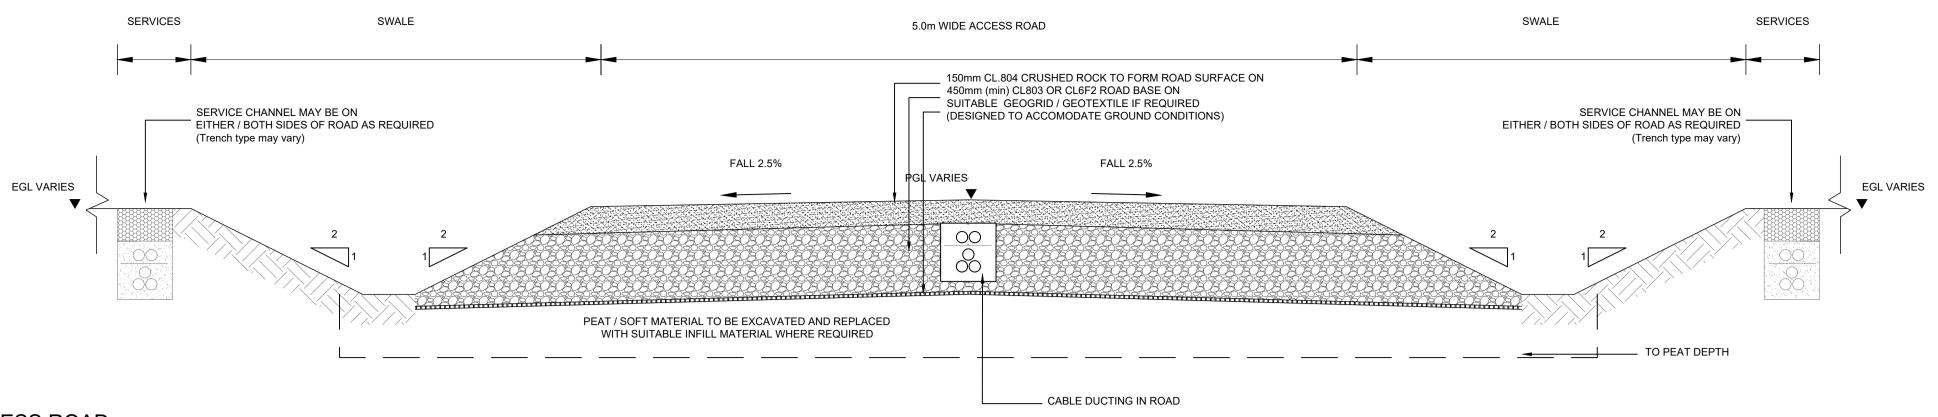

TYPE 1 - 5.0m CONSTRUCTION TRAFFIC ACCESS ROAD CROSS SECTION EXCAVATE & REPLACE

TYPE 2 - 5.0m CONSTRUCTION TRAFFIC ACCESS ROAD CROSS SECTION FLOATING ROAD

TYPE 3 - 1 - 2m AMENITY ONLY ACCESS ROAD CROSS SECTION FLOATING ROAD