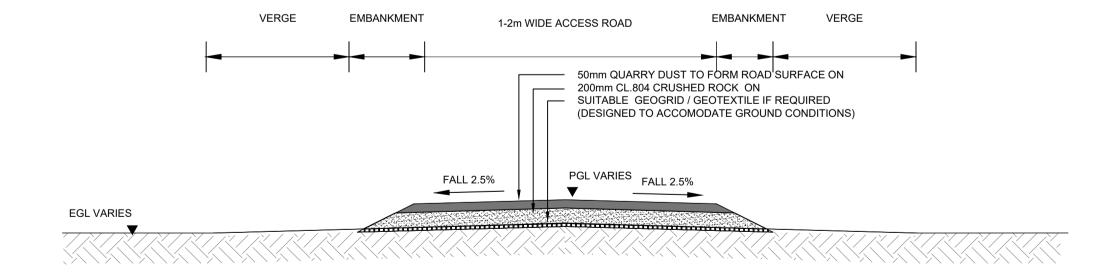

TYPE 1 - 5.0m CONSTRUCTION TRAFFIC ACCESS ROAD CROSS SECTION EXCAVATE & REPLACE

TYPE 2 - 5.0m CONSTRUCTION TRAFFIC ACCESS ROAD CROSS SECTION FLOATING ROAD

TYPE 3 - 1 - 2m AMENITY ONLY ACCESS ROAD CROSS SECTION FLOATING ROAD