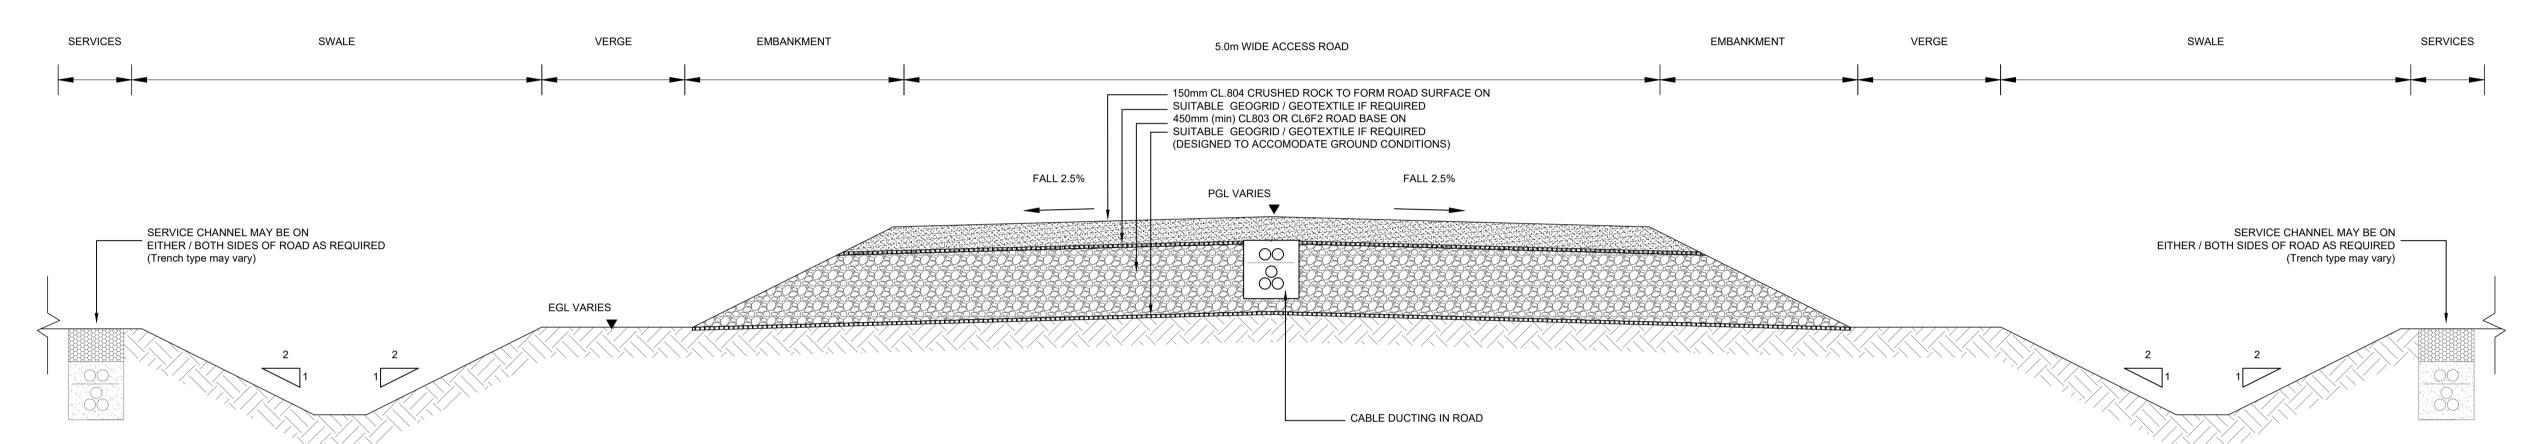

TYPE 1 - 5.0m CONSTRUCTION TRAFFIC ACCESS ROAD CROSS SECTION EXCAVATE & REPLACE

TYPE 2 - 5.0m CONSTRUCTION TRAFFIC ACCESS ROAD CROSS SECTION FLOATING ROAD

TYPE 3 - 1 - 2m AMENITY ONLY ACCESS ROAD CROSS SECTION FLOATING ROAD